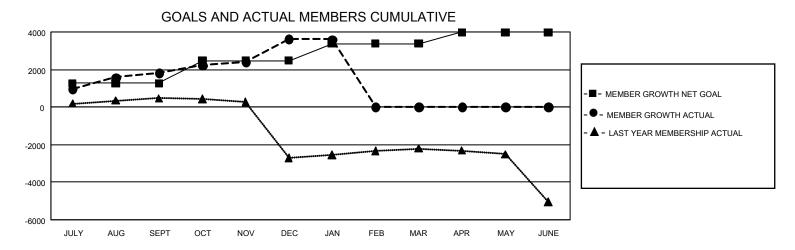

## GMT Constitutional Area 6, Group K

REPORT DOES NOT INCLUDE CLUBS IN UNDISTRICTED AREAS.

| Clubs         |               |             |               | Members               |                        |                         |                                                    |  |
|---------------|---------------|-------------|---------------|-----------------------|------------------------|-------------------------|----------------------------------------------------|--|
|               | RESULTS FOR   | R 2020-2021 |               | RESULTS FOR 2020-2021 |                        |                         |                                                    |  |
| QUARTER       | NEW CLUB GOAL | NEW CLUBS   | DROPPED CLUBS | QUARTER MEMB          | SER GROWTH NET<br>GOAL | MEMBER GROWTH<br>ACTUAL | DROPPED<br>MEMBERS ACTUAL<br>(including transfers) |  |
| JULY/AUG/SEPT | 108           | 50          | 8             | JULY/AUG/SEPT         | 1259                   | 2,794                   | 701                                                |  |
| OCT/NOV/DEC   | 72            | 71          | 0             | OCT/NOV/DEC           | 1219                   | 3,740                   | 1,845                                              |  |
| JAN/FEB/MAR   | 54            | 0           | 2             | JAN/FEB/MAR           | 902                    | 138                     | 120                                                |  |
| APR/MAY/JUNE  | 27            | 0           | 0             | APR/MAY/JUNE          | 607                    | 0                       | 0                                                  |  |