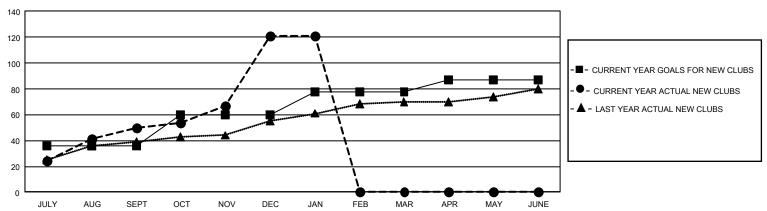

## GMT Constitutional Area 6, Group K

REPORT DOES NOT INCLUDE CLUBS IN UNDISTRICTED AREAS.

| Clubs         |               |             |               | Members               |                        |                         |                                                    |  |
|---------------|---------------|-------------|---------------|-----------------------|------------------------|-------------------------|----------------------------------------------------|--|
|               | RESULTS FOR   | R 2020-2021 |               | RESULTS FOR 2020-2021 |                        |                         |                                                    |  |
| QUARTER       | NEW CLUB GOAL | NEW CLUBS   | DROPPED CLUBS | QUARTER MEMB          | SER GROWTH NET<br>GOAL | MEMBER GROWTH<br>ACTUAL | DROPPED<br>MEMBERS ACTUAL<br>(including transfers) |  |
| JULY/AUG/SEPT | 108           | 50          | 8             | JULY/AUG/SEPT         | 1259                   | 2,794                   | 701                                                |  |
| OCT/NOV/DEC   | 72            | 71          | 0             | OCT/NOV/DEC           | 1219                   | 3,740                   | 1,845                                              |  |
| JAN/FEB/MAR   | 54            | 0           | 2             | JAN/FEB/MAR           | 902                    | 138                     | 120                                                |  |
| APR/MAY/JUNE  | 27            | 0           | 0             | APR/MAY/JUNE          | 607                    | 0                       | 0                                                  |  |